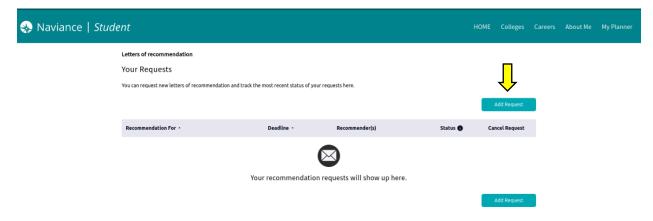

## Step 3: Select "Add Request"

Step 4: Select a teacher, preferably a core academic teacher from junior year.

| 🛞 Naviance | Studen        | t                                                                                                                                                                                                                                                                                                                                                                                                                                                                                                                                                                                                                                                                                                                                                           | HOME | Colleges        | Careers | About Me | My Planner |
|------------|---------------|-------------------------------------------------------------------------------------------------------------------------------------------------------------------------------------------------------------------------------------------------------------------------------------------------------------------------------------------------------------------------------------------------------------------------------------------------------------------------------------------------------------------------------------------------------------------------------------------------------------------------------------------------------------------------------------------------------------------------------------------------------------|------|-----------------|---------|----------|------------|
|            | A<br>HH<br>of | Letters of recommendation Add new request Here you can ask a teacher to write you a letter of recommendation. If you don't have any colleges in your list yet, you may still make a request. Make sure you give your teachers plenty of time to write your recommendations!  Cancel Submit Request  1. Who would you like to write this recommendation?* Select A Teacher  2. Select Which colleges this request is for:* Choose specific colleges from your Colleges in Applying To list Choose specific colleges from your Colleges i'm Applying To list All current and future colleges 1 add to my Colleges i'm Applying To list 3. Include a personal note to remind your recommender about your great qualities and any specifics about your request: |      |                 |         |          |            |
|            |               | Cancel                                                                                                                                                                                                                                                                                                                                                                                                                                                                                                                                                                                                                                                                                                                                                      |      | characters rema | A       |          |            |